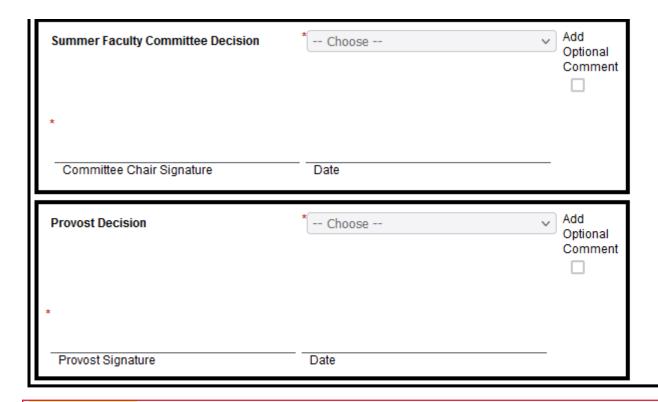

Approval Status from each approver level are below (if all are blank, it has been submitted to Department Head):

Department Head: Approved

Dean: Approved

FRG Committee: Approved

Provost: Approved

Please log into Dynamic Forms using the Dynamic Forms Administration link located on MyMissouriState.edu => Work email.