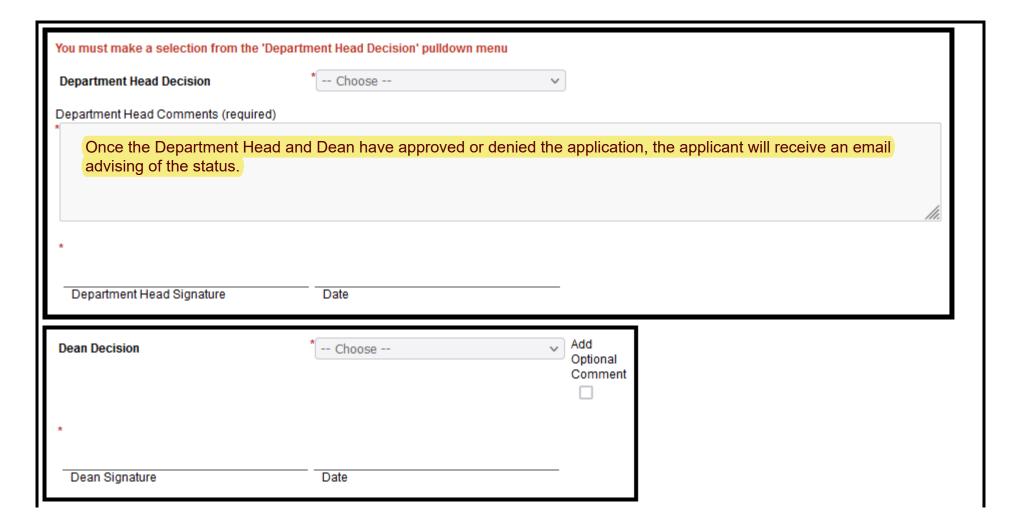

Files over 25 MB will not be accepted

| Other Sources of Funding Describe internal or external cost-sharing funds that can be applied to this proposed sources of external funding and how the completion of the proposed project was |                                                                                                                                                         |                   |
|-----------------------------------------------------------------------------------------------------------------------------------------------------------------------------------------------|---------------------------------------------------------------------------------------------------------------------------------------------------------|-------------------|
| <b>1</b>                                                                                                                                                                                      |                                                                                                                                                         | <i>//i.</i>       |
| Previous MSU Support  Describe how any previous MSU funding has contributed to your scholarly pro                                                                                             | oductivity, including presentations, manuscripts, external grant funding.                                                                               |                   |
|                                                                                                                                                                                               |                                                                                                                                                         |                   |
| * (click to sign)                                                                                                                                                                             | Once you sign, the form will go to your Department approve or deny. You will receive an email confiant application has been sent to the Department Heat | rmation that your |